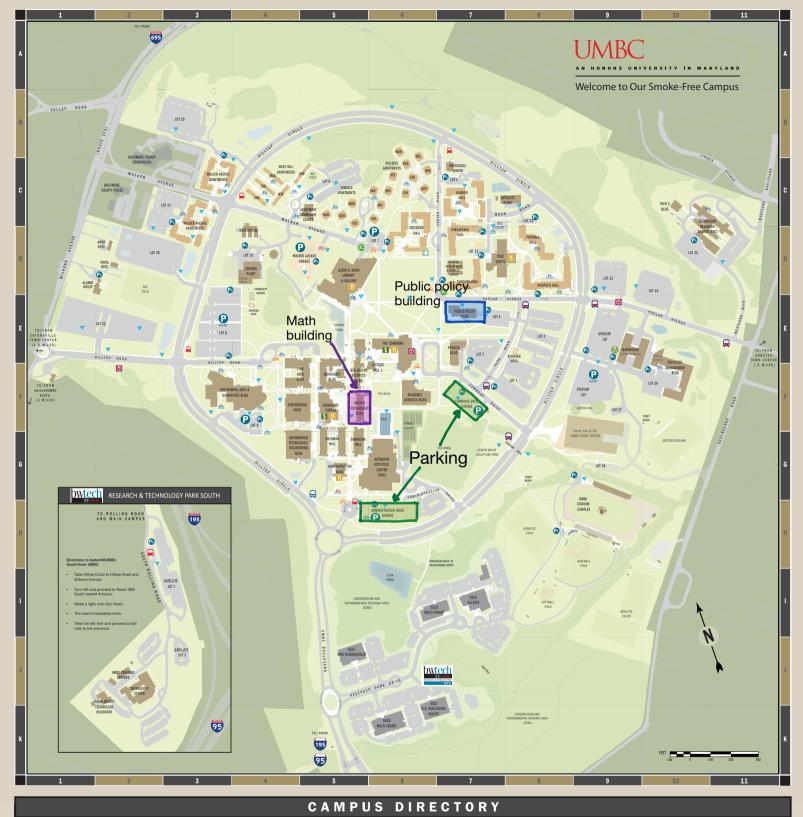

#### BUILDINGS

Academic Services Building is Administration Building is Administration Building is Apartment Community Center Cs Army ROTE 22 Biological Sciences Building is Central Plant bat The Commons is Engineering Building is Fine Arts Building is Fine

enhouse D4 ormation Technology/Eng Building (ITE) G4/G5 Building (ITE) G4/G5 Library & Gallery, Albin O. Kuhn D5 Mathematics & Psychology Building Meyerhoff Chemistry Building F5 Naval ROTC □:
Performing Arts and Humanities Building ≠4
Prisches Building ₹7
Prischool Center □:
Public Policy Building ⊕7
Retriever Activities Center (RAC) ⊚6
Satellite Utility Plant □:
Sherman Hall ⊕5
Sondheim Hall ⊕5
Student Development & Success Center (≤050€) ⊕7

#### VISITOR PARKING

Administration Drive Garage H5 Commons Drive Garage F7 Walker Avenue Garage D5 Lot 7 D6 Lot 9 F4

EVENT PARKING

Stadium Lot E9/F9 Lot 8 E3 GENERAL INFORMATION

For Campus Police call 410-455-5555